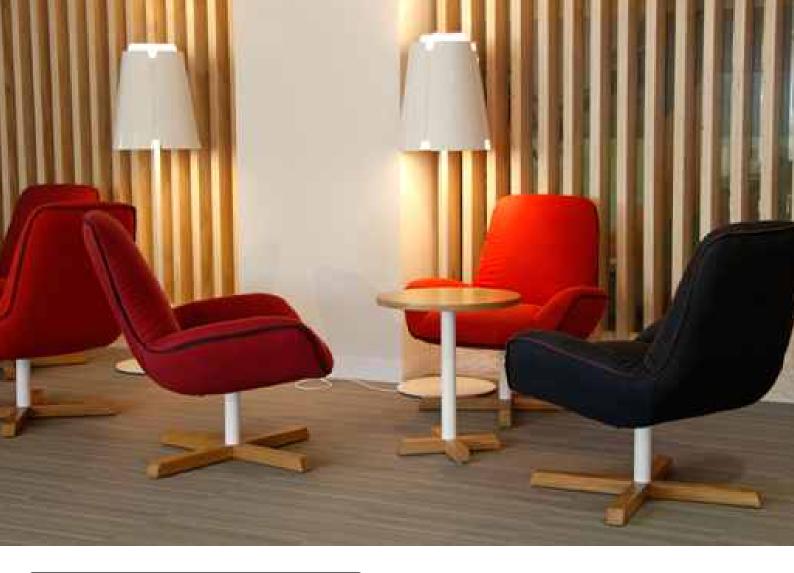

## stomp

Are you searching for the proverbial spanner in the works? The stomp range of lights are a set of industrial artefacts which will make you stand up and take a look. You'll think twice about the space you're in when you see these commanding mega-shades. Like any piece of precision equipment, the form leaves no question about what these lights are for while the build quality and attention to detail tells you they're the right tool for the job.

## key features

99% recyclable

- \_suitable to indoor environments
- \_E27/ES lampholder, 40 Watts max