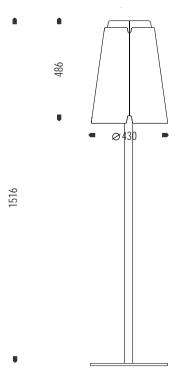

## key features

99% recyclable

- \_suitable to indoor environments
- \_E27/ES lampholder, 40 Watts max

For example: LX-STF-W = Luxxbox Stomp floor in Shoji White

Standard Available Colours:

Shoji White

**Black Textured** 

Stomp floor lamp

1/66 McLachlan Street Fortitude Valley Q 4006 P +61 7 3257 2822 F +61 7 3257 2844 www.luxxbox.com info@luxxbox.com